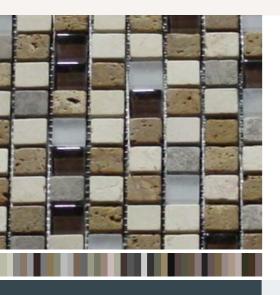

# **Camel Mosaic**

collage mosaic pattern 12"x12" (Cream, Valley Cream, Cafe)

#### \$25.00/SF\*

\* Material price does not include labor/installation

TM530-M0840

Colombia

Marble Mosaic